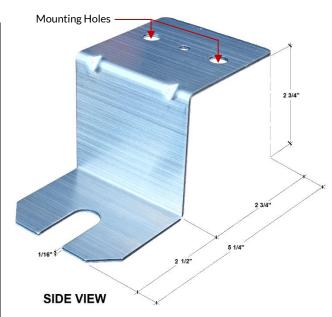

## SPECIFICATIONS

| Description                                    | Specification             |
|------------------------------------------------|---------------------------|
| Material                                       | Aluminum                  |
| Dimensions                                     | 3" x 2.75" x 2.75" x 2.5" |
| Actual Weight                                  | 28g / 1 oz.               |
| Supported Weight                               | 5 lbs.                    |
| Color                                          | Silver                    |
| Please Note: Mounting Screws are not included. |                           |
| Application Image #1                           | Application Image #2      |
|                                                |                           |

## **FEATURES:**

This light weight, "Z" shaped aluminum bracket is designed for mounting a dome antenna to a hard surface ceiling. Ideal for applications where the ceiling is exposed concrete like a parking garage or where the dome antenna needs to be discreetly installed above the suspended ceiling tiles or sheetrock.

• 2mm thick Aluminum • Light Weight • Support up to 5 lbs. • Low Profile • Easy to Install