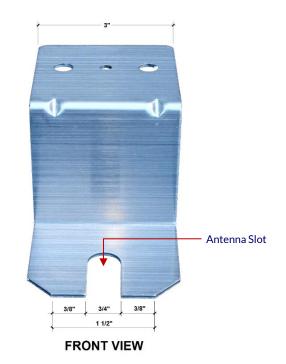

## SPECIFICATIONS

| Description                                    | Specification             |
|------------------------------------------------|---------------------------|
| Material                                       | Aluminum                  |
| Dimensions                                     | 3" x 2.75" x 2.75" x 2.5" |
| Actual Weight                                  | 28g / 1 oz.               |
| Supported Weight                               | 5 lbs.                    |
| Color                                          | Silver                    |
| Please Note: Mounting Screws are not included. |                           |
| Application Image #1                           | Application Image #2      |
|                                                |                           |

## **FEATURES:**

This light weight, "Z" shaped aluminum bracket is designed for mounting a dome antenna to a hard surface ceiling. Ideal for applications where the ceiling is exposed concrete like a parking garage or where the dome antenna needs to be discreetly installed above the suspended ceiling tiles or sheetrock.

• 2mm thick Aluminum • Light Weight • Support up to 5 lbs. • Low Profile • Easy to Install