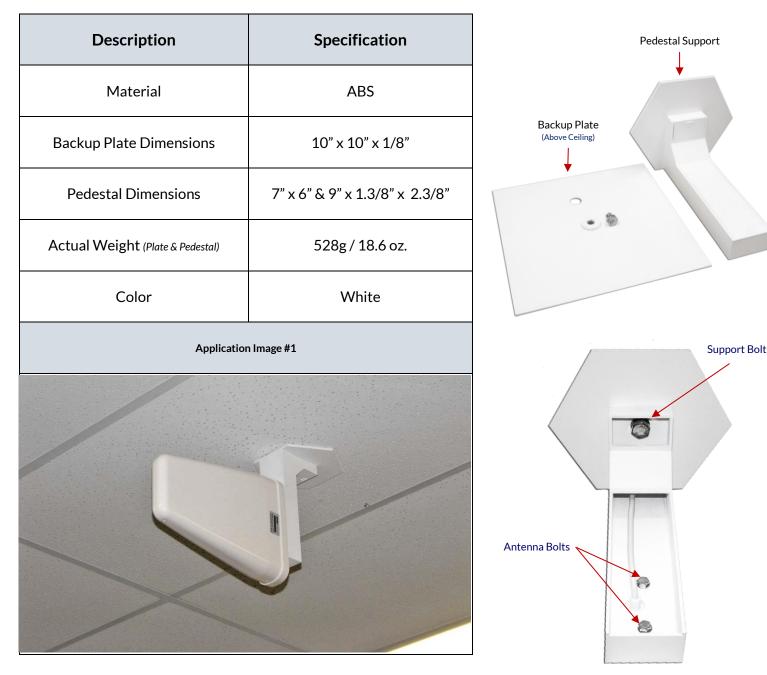

## SPECIFICATIONS

## **FEATURES**:

Available exclusively from JDTECK, this ceiling mount directional antenna bracket was designed in-house for applications that require either a directional source signal from the window of an office building (because there is no access to the roof) or because there is a need to distribute a directional signal internally to a specific area, like down a hallway. It attaches to a suspended ceiling tile with a backup plate above the tile to provide additional support. No coax is visible once installed, and it blends in nicely in an office environment. It is very light weight and installs in a matter of minutes.

• Light Weight • Low Profile • Easy to Install • Perfect for Distributing Signals down a Hallway.

215 Celebration Place, Kissimmee FL 34747, USA

www.JDTeck.com | P: 321-939-3816 | F: 321 - 939- 3819 | sales@jdteck.com